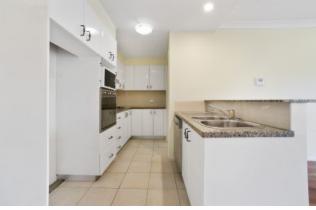

Awaiting a discerning buyer is a quiet and peaceful lifestyle set within the prestigious "Crown on the Hill".

The apartment features an open floor plan with a spacious living area with timber flooring throughout. There are two good sized bedrooms with built-ins, gas point for heating while the main bathroom offers a separate bath and shower. The kitchen is a gourmet's delight, featuring stainless steel appliances including a four-burner gas cook top, granite counter tops and a dishwasher. Security parking and ample storage complete this very special apartment.