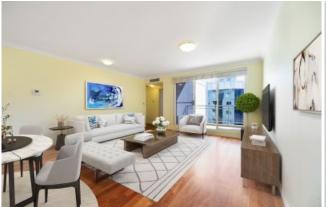

Awaiting a discerning buyer is a quiet and peaceful lifestyle set within the prestigious "Crown on the Hill".

The apartment features an open floor plan with a spacious living area with timber flooring throughout. There are two good sized bedrooms with built-ins, gas point for heating while the main bathroom offers a separate bath and shower. The kitchen is a gourmet's delight, featuring stainless steel appliances including a four-burner gas cook top, granite counter tops and a dishwasher. Security parking and ample storage complete this very special apartment.