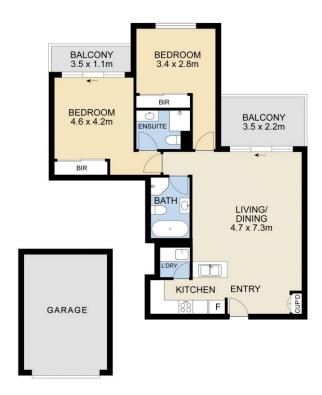

410/5 City View Road, Pennant Hills

Plans shown are only indicative of layout. Dimensions are approximate.