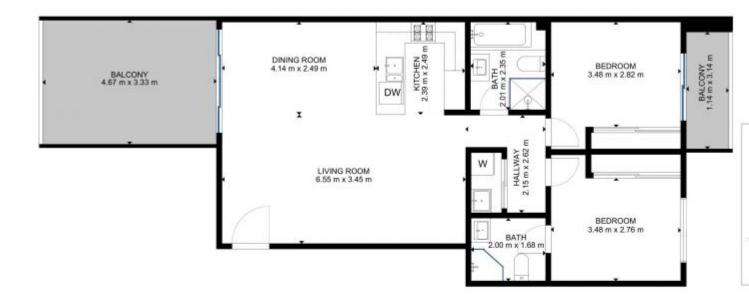

## Key features:

? Spacious open plan living and dining area, opening to a sunny balcony, with wall-mounted foldable clothes line

? Modern U-shape kitchen showcasing gas cooktop, under bench oven, dishwasher, double sink and an abundance of storage throughout

? Master bedroom spilling to a private balcony with district views, in

addition to mirrored built in robe and plush carpet

? Second bedroom features its own ensuite with shower, toilet and vanity
? Central sparkling bathroom comprising bathtub, corner shower, sleek
toilet and vanity, complemented by chrome tapware and fittings
throughout

Plans shown are only indicative of layout. Dimensions are approximate.