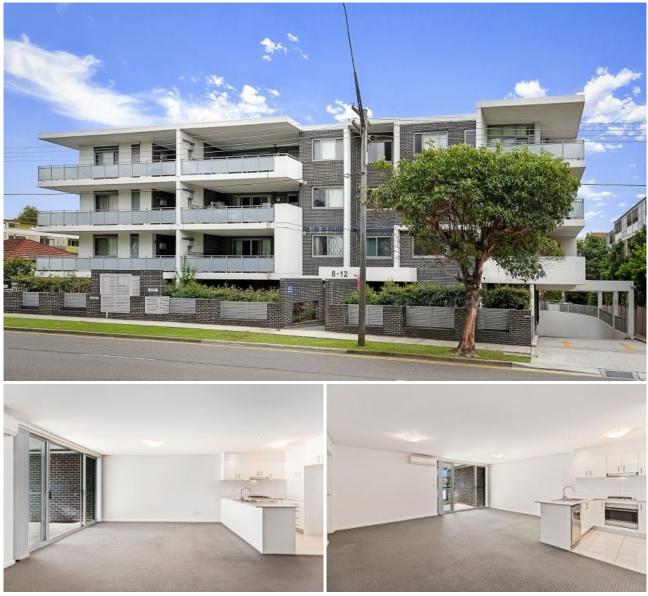

## Homebush West, NSW 43/8-12 Marlborough Road

## Immaculate and centrally located 2-bedroom apartment

Situated within a sought after location brimming with convenience. On offer is a spacious 2 bedroom, 2 bathroom apartment on the top floor of this low rise complex. Close to all amenities. Featuring quality finishes, generous spaces and beautiful aspects from all angles, coupled with the iconic Homebush location, only minutes' walk to Paddy's Markets, Sydney Olympic Park and trains from Flemington Railway Station; the apartment offers an unparalleled lifestyle within a thriving urban locale.

## Key features:

? Spacious open plan living and dining area, opening to a sunny balcony, with wall-mounted foldable clothes line

? Modern U-shape kitchen showcasing gas cooktop, under bench oven, dishwasher, double sink and an abundance of storage throughout

? Master bedroom spilling to a private balcony with district views, in

addition to mirrored built in robe and plush carpet

? Second bedroom features its own ensuite with shower, toilet and vanity
? Central sparkling bathroom comprising bathtub, corner shower, sleek
toilet and vanity, complemented by chrome tapware and fittings
throughout