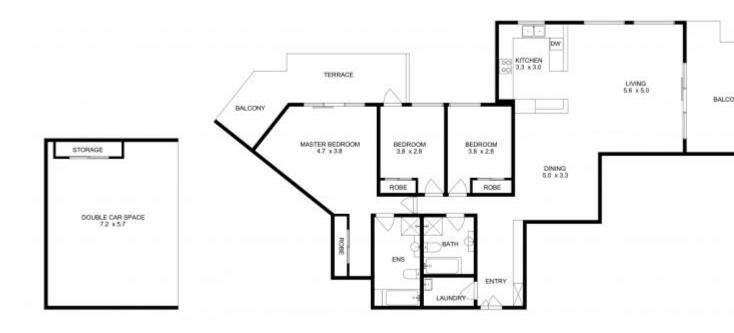

This Penthouse features an open, sun drenched, flowing floor plan. Living spaces flow effortlessly from the dining area to the combined lounge / family area and out to one of the most spectacular entertaining terraces it has been my pleasure to stand on.

\$1,425,000

Type: Apartment Sold Date: 01/03/2024

https://www.mintlifestyle.com.au

Brett Phillips 0414 887 266

EGE AND DIMENSIONS ARE APPROXIMATE, ACTUAL MAY WARK

Plans shown are only indicative of layout. Dimensions are approximate.