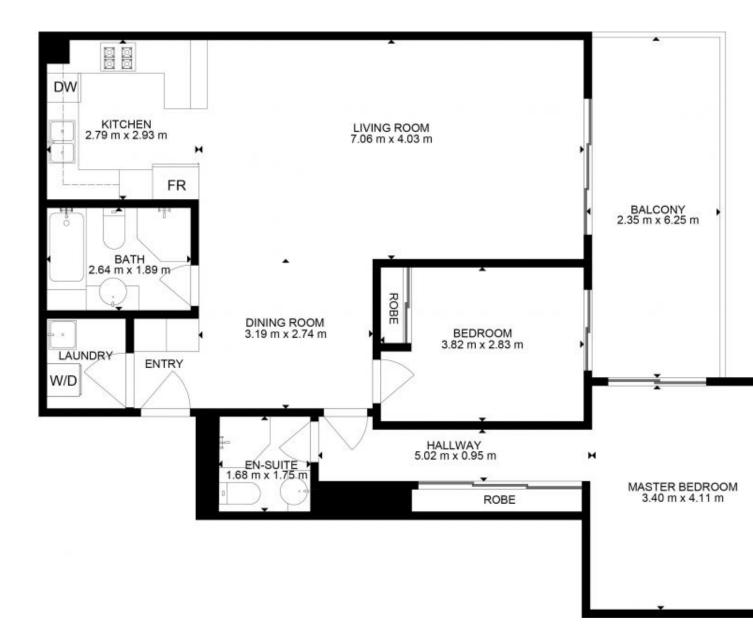

## Welcome to Crown on the Hill

Situated in the highly sought after "Crown on the Hill", this amazing, oversized two bedroom apartment has no equal.

Featuring an open, freshly painted and carpeted, sun drenched, flowing floor plan. Living spaces flow effortlessly from the dining area to the combined lounge / family area and out to a spectacular entertaining terrace.

Offering 2 large bedrooms, both with balcony access and sweeping city skyline views. A secure garage parking space for 1 car and ample storage complete this beautiful apartment.

## \$741,000

Type: Sold Date: Apartment 10/05/2024

https://www.mintlifestyle.com.au

Brett Phillips 0414 887 266

Plans shown are only indicative of layout. Dimensions are approximate.