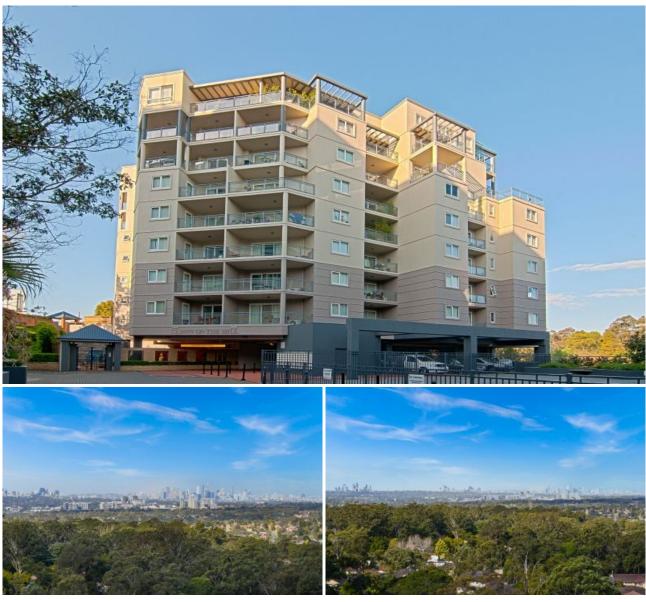

## Welcome to Crown on the Hill

Situated in the highly sought after "Crown on the Hill", this amazing, oversized two bedroom apartment has no equal.

Featuring an open, freshly painted and carpeted, sun drenched, flowing floor plan. Living spaces flow effortlessly from the dining area to the combined lounge / family area and out to a spectacular entertaining terrace.

The kitchen is a gourmet's delight.

The sun-drenched terrace boasts sweeping views across the Sydney skyline, including the Sydney Harbour Bridge and is just perfect for entertaining and watching the many fireworks displays Sydney has on offer all year round.

Offering 2 large bedrooms, both with balcony access and sweeping city skyline views. A secure garage parking space for 1 car and ample storage complete this beautiful apartment.