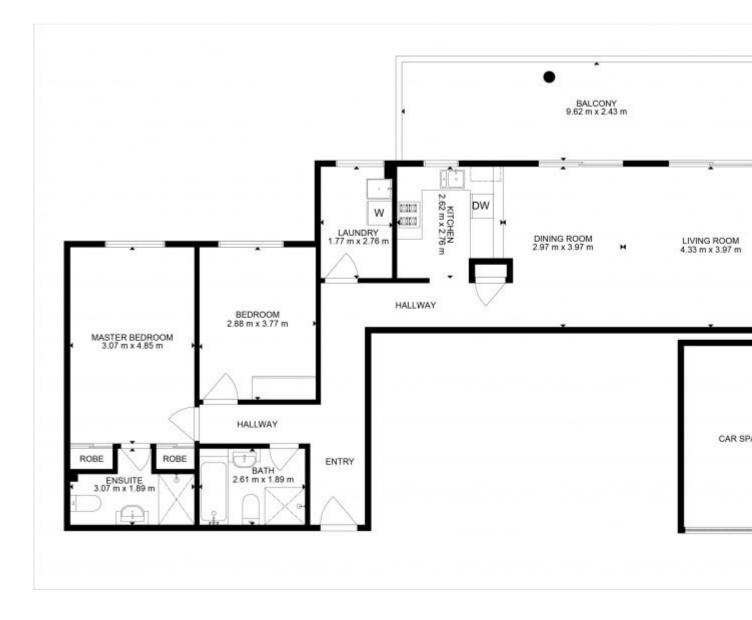

#### Key features:

? Light-filled open-plan living and dining area, seamlessly opening to an undercover balcony, perfect for year-round alfresco dining.

? Modern U-shaped kitchen showcasing quality appliances, including gas cooktop, under-bench oven, and dishwasher, complemented by an abundance of storage throughout.

? Central bathroom offering a choice of built-in bathtub or glass corner shower, plus vanity and sleek toilet.

? Expansive master bedroom enjoying two double mirrored built-in robes and a private ensuite.

https://www.mintlifestyle.com.au

Brett Phillips 0414 887 266

Plans shown are only indicative of layout. Dimensions are approximate.

Kogarah, NSW 7/704-708 Princes Highway