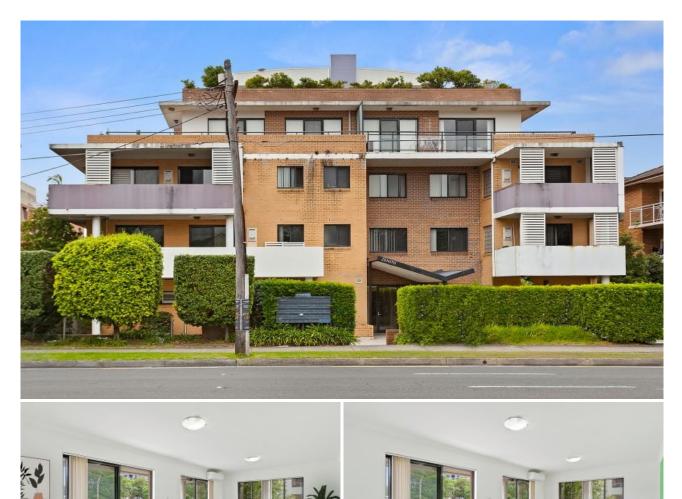

### Welcome to Zenith

Ideally located within the boutique, low-rise Zenith complex, on offer is a contemporary 2-bedroom residence, enjoying large living spaces and an ultra-walkable location. This large 2-bedroom unit is a great first home or investment. This property is perfect for those wishing to add their own touches to make this a truly special property. Perfectly positioned to balance nature and convenience, enjoy living within walking distance to Kogarah Railway Station, Kogarah Shopping Village, St George Public & Private Hospitals, St George TAFE Campus, Civic Avenue Reserve, and a range of educational institutions.

#### Key features:

? Light-filled open-plan living and dining area, seamlessly opening to an undercover balcony, perfect for year-round alfresco dining.

? Modern U-shaped kitchen showcasing quality appliances, including gas cooktop, under-bench oven, and dishwasher, complemented by an abundance of storage throughout.

? Central bathroom offering a choice of built-in bathtub or glass corner shower, plus vanity and sleek toilet.

? Expansive master bedroom enjoying two double mirrored built-in robes and a private ensuite.