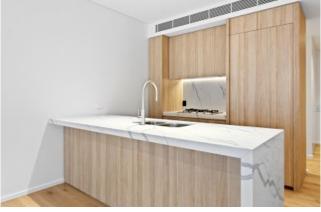

## Key features:

? Light-filled open-plan living and dining area, seamlessly opening through stacker doors to an impressive, partially undercover, entertainers' terrace, ideal for alfresco dining.

? The luxurious kitchen showcasing quality Meile stainless steel appliances, including gas cooktop, under-bench oven and integrated dishwasher, complemented by an abundance of storage throughout, and elegant stone benchtops and splash back.