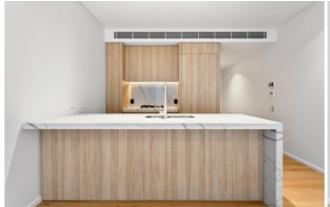

## Key features:

? Light-filled open-plan living and dining area, seamlessly opening through stacker doors to an impressive, partially undercover, entertainers' terrace, ideal for alfresco dining.

? The luxurious kitchen showcasing quality Meile stainless steel appliances, including gas cooktop, under-bench oven and integrated dishwasher, complemented by an abundance of storage throughout, and elegant stone benchtops and splash back.